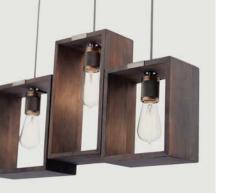

## **INDOOR LIVING** WHEN YOU LOVE A STYLE, LET IT SHOW.

Kichler collections allow you to take a design style and apply it across an entire room or home, inside and out easily and with confidence. Within each collection, every fixture is designed individually and sized appropriately. From an oversized chandelier to a petite exterior wall lantern, every detail on a product is crafted to look authentic and original, not scaled down. From kitchen table ... to kitchen island ... to kitchen sink ... to outside the patio door, Kichler collections bring cohesive style to any room in every home.