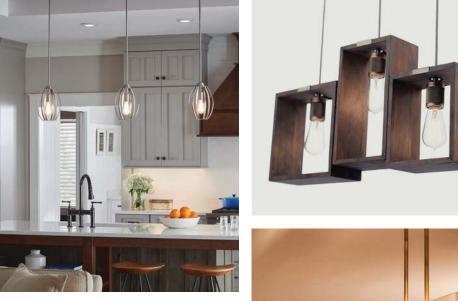

## **INDOOR LIVING** WHEN YOU LOVE A STYLE, LET IT SHOW.

Kichler collections allow you to take a design style and apply it across an entire room or home, inside and out easily and with confidence. Within each collection, every fixture is designed individually and sized appropriately. From an oversized chandelier to a petite exterior wall lantern, every detail on a product is crafted to look authentic and original, not scaled down. From kitchen table ... to kitchen island ... to kitchen sink ... to outside the patio door, Kichler collections bring cohesive style to any room in every home.